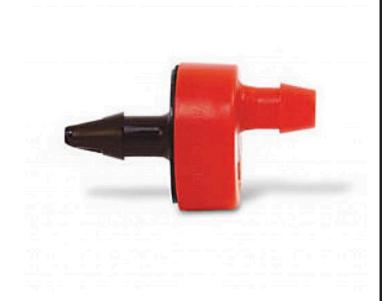

## Rain Bird Xeri-Bug Emitter - Red 2.0GPH Barb x Barb

RGX68050

## **Details**

Point-Source Low-Flow Emitters for Watering the Root Zones of Plants, Trees, and Container Plants. Ideal for watering the root zones of plants, trees, and container plants. Xeri-Bugs emit water at rates of 0.5, 1.0 and 2.0 gallons-per-hour (GPH) which allows soils to absorb water more completely into the root zones of plants. Xeri-Bugs are an ideal choice for those wishing to to conserve water or eliminate excessive run-off. The only emitters with self-piercing barbs, making them the easiest to install using the Xeriman tool. Widest selection of pressure-compensating emitters, with 3 flow rates and 3 inlet options. Most compact and unobtrusive emitters.