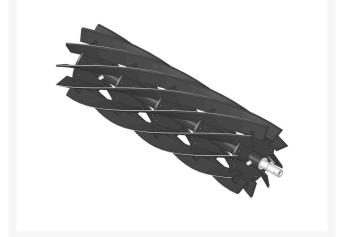

## Reel - 10 Blade - Fits Trimmer

RH0201-10

## Details

R&R Reel blades are manufactured from high carbon-boron alloy steel and then hardened to RC46-49 to match the temper of our bedknives and original equipment bedknives. All R&R Reels are cylindrically ground on bearing surfaces and then relief ground. Reels are then precision computer balanced for extended bearing and reel life. R&R Products Reels are guaranteed against defects in material and workmanship for the life of the reel under normal use.

- High Carbon-Boron Alloy Steel
- Cylindrically Ground on Bearing Surfaces
- Precision Computer Balanced

Specifications

Manufacturer

**R&R** Products