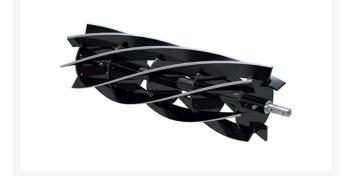

## Reel - 5 Blade 20 in - Fits Trimmer

RH0201-5

## **Details**

R&R Reel blades are manufactured from high carbon-boron alloy steel and then hardened to RC46-49 to match the temper of our bedknives and original equipment bedknives. All R&R Reels are cylindrically ground on bearing surfaces and then relief ground. Reels are then precision computer balanced for extended bearing and reel life. R&R Products Reels are guaranteed against defects in material and workmanship for the life of the reel under normal use.

- High Carbon-Boron Alloy Steel
- Cylindrically Ground on Bearing Surfaces
- Precision Computer Balanced