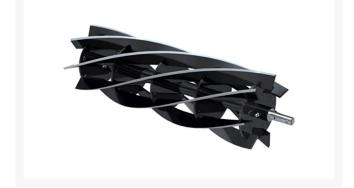

## Reel - 7 Blade 20 in - Fits Trimmer

## **Details**

R&R Reel blades are manufactured from high carbon-boron alloy steel and then hardened to RC46-49 to match the temper of our bedknives and original equipment bedknives. All R&R Reels are cylindrically ground on bearing surfaces and then relief ground. Reels are then precision computer balanced for extended bearing and reel life. R&R Products Reels are guaranteed against defects in material and workmanship for the life of the reel under normal use.

- High Carbon-Boron Alloy Steel
- Cylindrically Ground on Bearing Surfaces
- Precision Computer Balanced