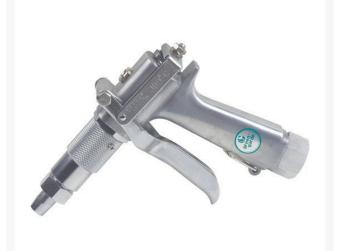

## Green Garde JD9 Gun - Ct Tapped RH38501

## Details

Heavy-duty spray gun adjustable from fine fog to long distance, pencil-like stream. Convenient trigger lock for continuous spraying. Drip-free shut-off. Maximum 1000 psi. Tapped 1/4 in. female pipe thread (FPT) so that a pressure gauge can be installed. Inlet: 3/4 in. FGHT. Green Garde 38602 spray tip (3 to 8 GPM) included. Other tips available separately.