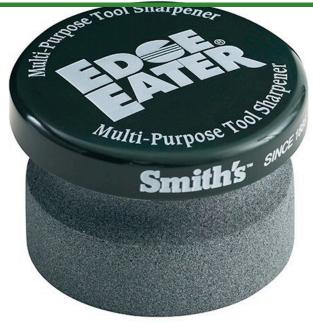

## **Edge Eater Tool Sharpener**

RHT50910

## **Details**

The Edge Eater multi-purpose tool sharpener is designed to hand sharpen lawn & garden hand tools, mower blades, clippers, shears, shovels, hoes, and axes. This easy-to-use and ergonomically designed stone features a Grove Grip for comfort and grip. The SharpShield Cap provides hand protection. Made in U.S.A.

- Use on Axes, Machetes, Mower Blades, Clippers, Shovels, and Hoes.
- Groove Grip for Comfort and Safety
- Stone Cap Protects Hand

**Replaces** 

R&R Products RJ50910

**Specifications** 

Manufacturer R&R Products