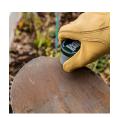

## **Details**

The Edge Eater multi-purpose tool sharpener is designed to hand sharpen lawn & garden hand tools, mower blades, clippers, shears, shovels, hoes, and axes. This easy-to-use and ergonomically designed stone features a Grove Grip for comfort and grip. The SharpShield Cap provides hand protection. Made in U.S.A.

- Use on Axes, Machetes, Mower Blades, Clippers, Shovels, and Hoes.
- Groove Grip for Comfort and Safety
- Stone Cap Protects Hand

**Replaces** 

R&R Products RJ50910

**Specifications** 

Manufacturer R&R Products