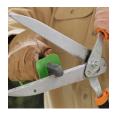

### Details

Keep your hedge shears, pruning shears and loppers in prime condition with just a few easy pulls. This simple and easy to use, handheld sharpener uses a preset carbide blade to quickly put a smooth, sharp edge on your blade in just minutes. The durable plastic head with oversized handle allows for use of gloves and the large finger guard allows for safe and secure sharpening at all times. Includes a cleaning brush with wire bristles conveniently stored in the handle. Large safety guard.

- Durable head for easier sharpening
- Quickly sharpens head shears, pruning shears and loppers
- Cleaning brush with wire bristles stored in handle
- Oversized handle allows use with gloves
- Large safety guard
- Replaceable carbide blade