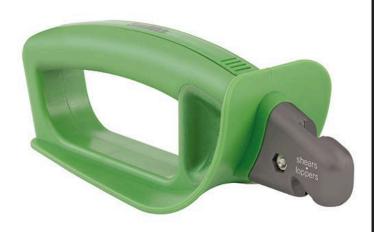

### Details

Keep your hedge shears, pruning shears and loppers in prime condition with just a few easy pulls. This simple and easy to use, handheld sharpener uses a preset carbide blade to quickly put a smooth, sharp edge on your blade in just minutes. The durable plastic head with oversized handle allows for use of gloves and the large finger guard allows for safe and secure sharpening at all times. Includes a cleaning brush with wire bristles conveniently stored in the handle. Large safety guard.

- Durable head for easier sharpening
- Quickly sharpens head shears, pruning shears and loppers
- Cleaning brush with wire bristles stored in handle
- Oversized handle allows use with gloves
- Large safety guard
- Replaceable carbide blade