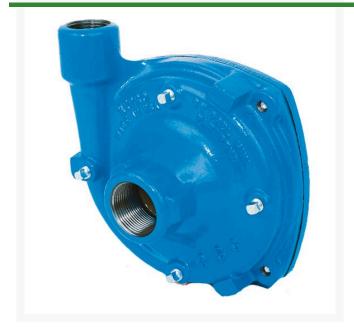

## Hypro Centrifugal Pump - Standard Rotation

RHY9203C

## Details

Hypro centrifugal pump is designed for agricultural and industrial spraying and tranfer of a variety of fluids, including water, insecticides, herbicides, wettable powers, emulsives, liquid fertilizers, etc. Made of cast iron and 316 stainless steel, it has a minimum of surfaces to wear and no valves. It is very durable, easy to maintain and well suited for pumping abrasive and corrosive materials. Features: Maximum Flow 136 GPM. Maximum Pressure 180 psi. Maximum Speed 6000 rpm. Viton/Ceramic Seals. 5/8" Solid Shaft. 1-1/2" inlet, 1-1/4" outlet.

- Centrifugal pump
- Few surfaces to wear
- No valves
- Durable
- Easy to maintain
- Designed for pumping abrasive and corrosive materials
- Maximum flow 136 GPM
- Maximum speed 6000 rpm.
- Maximum pressure 180 psi.
- Viton/Ceramic seals
- 5/8" solid shaft
- 1-1/2" inlet, 1-1/4" outlet.
- Cast Iron