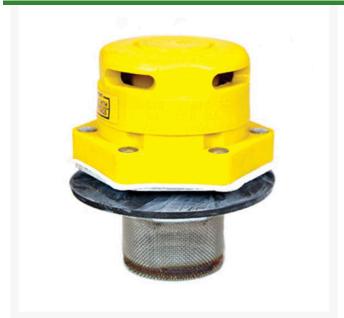

## **Drum Vent, 2" Steel Vertical** RJ08005

## **Details**

Drums of flammable liquids require venting to relieve pressure build-up due to heat and also prevent creation of a vacuum when liquid is being drained off or drum is subjected to sudden cooling. Justrite Drum Vents provide automatic pressure relief. Operating valve opens at five psig internal pressure in normal service. Vacuum relief is manual or automatic depending on the model and permits four or more gpm flow through a standard .75" faucet. All vents include a flame arrester for added safety.

- Automatic pressure relief for vertical or horizontal drums
- Flame arrester for added safety