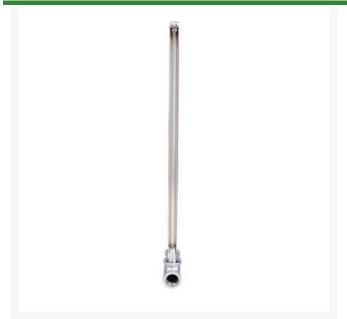

## **Details**

Horizontal Drum Cast-iron Fill Gauge allows you to easily check liquid level of a horizontal drum at a glance - no surprise re-orders or stock depletions. Use indoors or out. Sight gauge shows how much liquid remains in a 30 or 55-gallon (110L-200L) drum. Drum gauge installs easily by threading into a standard 3/4" NPT bung hole and accepts any 3/4" faucet. Rugged zinc-plated, cast-iron body stands up to heavy use. Heavy gauge glass tubing is protected with a chrome-plated housing and permits use with non-viscous oils. Buna-N seals make this unit ideal for petroleum product.