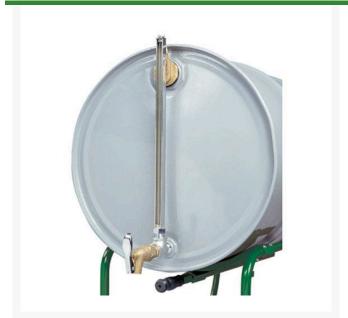

## Fill Gauge/Faucet Kit RJ08533

## **Details**

Horizontal Drum Cast-iron Fill Gauge allows you to easily check liquid level of a horizontal drum at a glance - no surprise re-orders or stock depletions. Use indoors or out. Sight gauge shows how much liquid remains in a 30 or 55-gallon (110L-200L) drum. Drum gauge installs easily by threading into a standard 3/4" NPT bung hole and accepts any 3/4" faucet. Rugged zinc-plated, cast-iron body stands up to heavy use. Heavy gauge glass tubing is protected with a chrome-plated housing and permits use with non-viscous oils. Buna-N seals make this unit ideal for petroleum product.