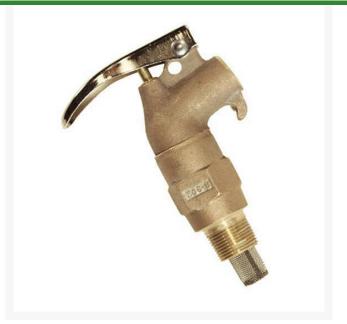

## Safety Drum Faucet - Brass 3/4 NPT -Rigid

RJ08902

## Details

Self-closing safety faucet incorporates an internal flame arrester, which prevents flashback of fire into the drum, and a Polytetrafluoroethylene (PTFE) seal. Screws tightly into drum and can be adjusted to dispensing position, with spout downward, without thread damage or leakage.

- Rigid
- Self-closing with internal flame arrester

## Specifications

| Manufacturer   | Justrite |
|----------------|----------|
| Manufacturer's | 08902    |
| Model No       |          |
| Material       | Brass    |