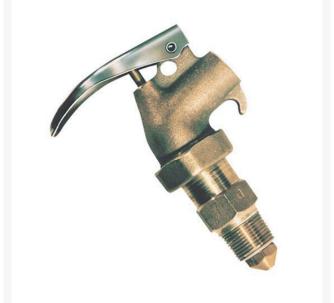

## Safety Drum Faucet - Brass 3/4 NPT -**Adjustable**

## **Details**

Self-closing safety faucet incorporates an internal flame arrester, which prevents flashback of fire into the drum, and a Polytetrafluoroethylene (PTFE) seal. Screws tightly into drum and can be adjusted to dispensing position, with spout downward, without thread damage or leakage.

- Adjustable for safety and convenience
- Self-closing with internal flame arrester

## **Specifications**

Manufacturer Justrite Manufacturer's 08910 Model No

Material **Brass** 

**GERT KAUFMANN Golf Course Management** 

Graf-Buttler-Strasse 7 Haimhausen, 85778 +498133907773

https://golfkauf.rrproducts.com/