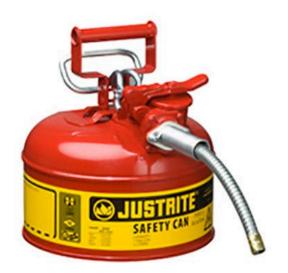

# Safety Can 1 gal. Type II R|10327

## Details

Going beyond protection and compliance, AccuFlow Type II Safety Cans provide fast, precision pouring when handling flammable liquids. Patented, innovative manifold automatically vents for smooth, glug-free liquid flow, while the comfortable Safe-Squeeze trigger offers maximum control when pouring. A 9" (229mm) flexible metal hose ensures targeted pouring into small openings. Fill port with ergonomically designed handle makes filling easier than ever.

Please note: Due to excessive air freight charges, this item will be shipped ground freight.

- Automatic venting
- Patented manifold
- Safe-Squeeze trigger for maximum control
- Ergonomically designed handle for easier filling
- 9" flexible metal hose
- 1 gallon