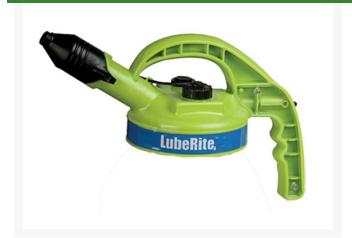

## Luberite Lid w/1/4 in/6mm Nozzle RI17024

## **Details**

Eliminate fluid contamination and reduce machinery downtime. Durable, easy-to use hand-held polyethylene containers are ideal for dispensing and storing lubricant. Fully sealed to keep dirt and dust out and reduce dangerous and costly spills. The translucent body has graduated markings in English and metric. Features polyethylene lid with easy pour handle, leak-proof on/off switch for breather vent, twist-turn spout for high flow to controlled pour, Quick Fill Port, and Accessory Port for quick disconnect couplings. Spout directs liquids into tight places or a flexible extension hose can be added to reach awkward places. A visible "no mistake" Color I.D. System features 8 color-coded lid bands for content identification. Pump available for 5 Qt. container. Drums and lids sold separately.