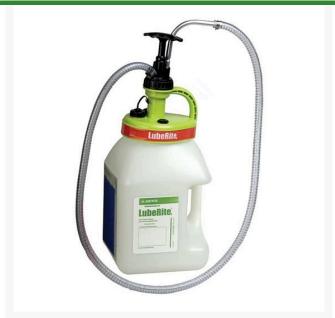

## **Details**

Eliminate fluid contamination and reduce machinery downtime. Durable, easy-to use hand-held polyethylene containers are ideal for dispensing and storing lubricant. Fully sealed to keep dirt and dust out and reduce dangerous and costly spills. The translucent body has graduated markings in English and metric. Features polyethylene lid with easy pour handle, leak-proof on/off switch for breather vent, twist-turn spout for high flow to controlled pour, Quick Fill Port, and Accessory Port for quick disconnect couplings. Spout directs liquids into tight places or a flexible extension hose can be added to reach awkward places. A visible "no mistake" Color I.D. System features 8 color-coded lid bands for content identification. Pump available for 5 Qt. container. Drums and lids sold separately.