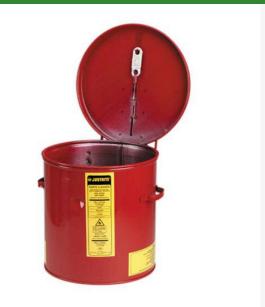

## **Dip Tank - 2 gal** RJ27602

## Details

Use for cleaning parts and subassemblies where the volume of work does not warrant a larger rinse tank. Portable size accommodates changing production requirements. Dip tank covers stay open for convenient access; self-closing mechanism and fusible link melts at 165°F (74°C) to snap the cover shut in case of fire. Dip tank with polyethylene liner offers outstanding chemical resistance to permit use with the harsh, corrosive chemicals.