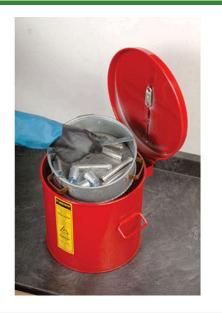

## Details

Wash Tanks are designed to simplify small parts cleaning. An integral parts basket facilitates washing quantities of small parts quickly. Both the can and basket are made of sturdy 24-gauge, lead-free coated steel. After cleaning, the basket is positioned at the top of the tank to allow solvent to drain. Cover is equipped with a self-closing mechanism and fusible link which melts at 165°F (74°C) to close the cover in case of fire.