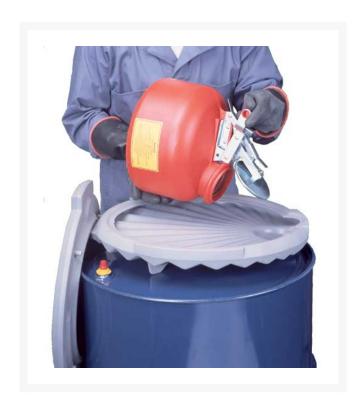

## Funnel, Low Profile RJ28210

## **Details**

Polyethylene spill control funnel has a low profile and wide diameter for a big 'target' and quick, easy pouring. Scalloped, sloping design minimizes splash and prevents containers from resting in their own liquids. Large flat well at throat of funnel allows for passive draining of paint cans, filters, buckets and other containers. Molded-in hook makes it convenient to store optional funnel cover. Threaded bung cap seals in flammable vapors under normal storage conditions. In an emergency, pressure relief valve opens to protect drum and prevent explosion. Measures 21" dia. x 3.25" H.

- Polyethylene spill-control funnel
- For quick, easy pouring
- Minimizes splashing
- Flammable vapors are sealed in
- Pressure relief valve