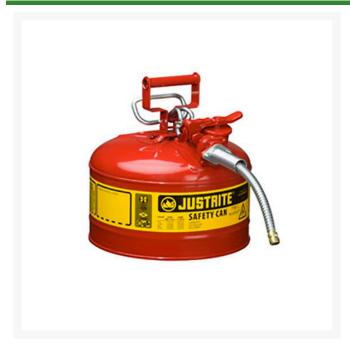

## Type II Accuflow Steel Safety Can - 2.5 gal - 5/8 Metal Hose

RJ7225120

## **Details**

Going beyond protection and compliance, AccuFlow Type II Safety Cans provide fast, precision pouring when handling flammable liquids. Patented, innovative manifold automatically vents for smooth, glug-free liquid flow, while the comfortable Safe-Squeeze trigger offers maximum control when pouring. A 9" (229mm) flexible metal hose ensures targeted pouring into small openings. Fill port with ergonomically designed handle makes filling easier than ever.

- Automatic venting
- Safe-aqueeze trigger for maximum control
- 9" flexible metal hose
- Patented manifold
- Ergonomically designed handle for easier filling

## **Specifications**

Manufacturer Justrite
Capacity 2.5 gal

**GERT KAUFMANN Golf Course Management** 

Graf-Buttler-Strasse 7 Haimhausen, 85778 +498133907773

https://golfkauf.rrproducts.com/