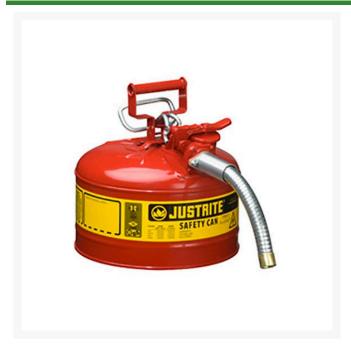

## Type II Accuflow Steel Safety Can - 2.5 gal - 1in Metal Hose

## **Details**

Going beyond protection and compliance, AccuFlow Type II Safety Cans provide fast, precision pouring when handling flammable liquids. Patented, innovative manifold automatically vents for smooth, glug-free liquid flow, while the comfortable Safe-Squeeze trigger offers maximum control when pouring. A 9" (229mm) flexible metal hose ensures targeted pouring into small openings. Fill port with ergonomically designed handle makes filling easier than ever.

- Automatic venting
- · Patented manifold
- Safe-Squeeze trigger for maximum control
- Ergonomically designed handle for easier filling
- 9" flexible metal hose