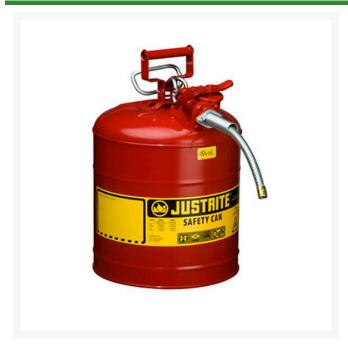

## Type II Accuflow Steel Safety Can - 5 gal - 5/8 Metal Hose

RJ7250120

## **Details**

Going beyond protection and compliance, AccuFlow Type II Safety Cans provide fast, precision pouring when handling flammable liquids. Patented, innovative manifold automatically vents for smooth, glug-free liquid flow, while the comfortable Safe-Squeeze trigger offers maximum control when pouring. A 9" (229mm) flexible metal hose ensures targeted pouring into small openings. Fill port with ergonomically designed handle makes filling easier than ever.

- Automatic venting
- Safe-squeeze trigger for maximum control
- 9" flexible metal hose
- Patented manifold
- Ergonomically designed handle for easier filling