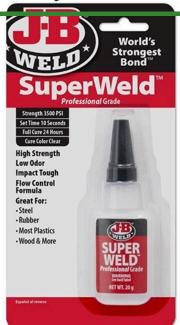

## J-B Weld Superweld 20 G Bottle

RJB33120

## **Details**

SuperWeld is a specially formulated super glue that provides a strong, instant bond in just seconds. It works on multiple and hard to bond surfaces. The brush applicator allows for even and pin point surface application. High strength, low odor, impact tough, flow control formula. Great for steel, rubber, vinyl, plastic, leather, cloth, wood and more. No drip, no mess. Clear. Made in U.S.A.

- Instant Setting High Strength 3500 PSI Super Glue
- Bonds in 10 Seconds
- Full Cure 24 Hours
- Brush on Cap No Drip No Mess
- Low Odor
- Great for: Steel, Rubber, Plastic, Vinyl, Leather, Cloth, Wood and More
- Size: 20 g
- Made in U.S.A.