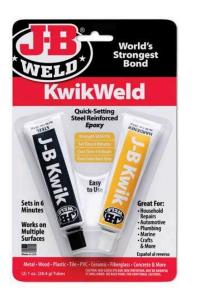

## J-B Weld Kwik Weld

## Details

J-B Weld KwikWeld is a fast setting version of the Original J-B Weld. This two-part epoxy cold weld system provides strong, lasting repairs to almost any surface such as bronze, porcelain, ceramic, marble, glass, wood, concrete, fiberglass, steel, iron, copper, aluminum, ABS and PVC plastics. Features a 1:1 mixing ratio, sets in 4 minutes and is fully cured in 4-6 hours. Can be shaped, tapped, filed, sanded and drilled. Waterproof, petroleum, chemical and acid resistant. Rated tensile strength 2424 psi. Withstands temperatures up to 300 degrees F. Nontoxic. Ideal for automotive, plumbing, marine repairs. Waterproof, petroleum, chemical and acid resistant. tubes, Two 1 oz (28.4 g) tubes. Dries Dark Gray. Made in U.S.A.

- Steel Reinforced Epoxy
- Tensile Strength: 2424 PSI
- Set Time: 6 Minutes
- Cure Time 4-6 Hours
- Cure Color: Dark Grey
- Up to 300 Degree F
- Size: 2 oz.
- Made in U.S.A.