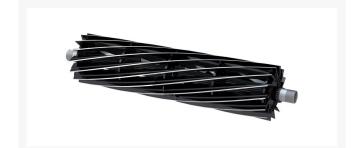

## Details

R&R Reel blades are manufactured from high carbon-boron alloy steel and then hardened to RC46-49 to match the temper of our bedknives and original equipment bedknives. All R&R Reels are cylindrically ground on bearing surfaces and then relief ground. Reels are then precision computer balanced for extended bearing and reel life. R&R Products Reels are guaranteed against defects in material and workmanship for the life of the reel under normal use.

- High Carbon-Boron Alloy Steel
- Cylindrically Ground on Bearing Surfaces
- Precision Computer Balanced

Specifications

Manufacturer

**R&R** Products