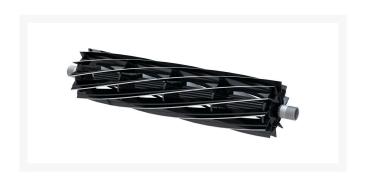

## Reel - 8 Blade Low Drag

R127-2193

## **Details**

R&R Reel blades are manufactured from high carbon-boron alloy steel and then hardened to RC46-49 to match the temper of our bedknives and original equipment bedknives. All R&R Reels are cylindrically ground on bearing surfaces and then relief ground. Reels are then precision computer balanced for extended bearing and reel life. R&R Products Reels are guaranteed against defects in material and workmanship for the life of the reel under normal use.

- High Carbon-Boron Alloy Steel
- Cylindrically Ground on Bearing Surfaces
- Precision Computer Balanced