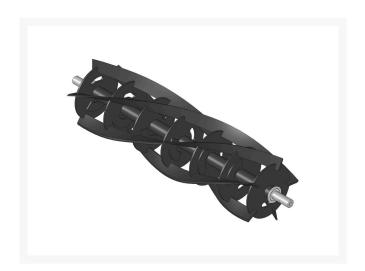

## **Reel - 5 Blade** R13-8229

## **Details**

R&R Reel blades are manufactured from high carbon-boron alloy steel and then hardened to RC46-49 to match the temper of our bedknives and original equipment bedknives. All R&R Reels are cylindrically ground on bearing surfaces and then relief ground. Reels are then precision computer balanced for extended bearing and reel life. R&R Products Reels are guaranteed against defects in material and workmanship for the life of the reel under normal use.

- High Carbon-Boron Alloy Steel
- Cylindrically Ground on Bearing Surfaces
- Precision Computer Balanced