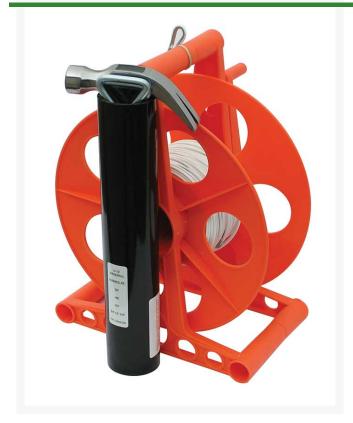

## **Line-Mate - Basic Unit w/500 ft Cable**

RLM500

## **Details**

Line Mate easily sets up field lay-out and lining with correct measurements. This lightweight hand-crank reel caddy has non-stretch vinyl-coated 1/16" steel cable with large, permanent field distance marks, hammer, and 2 stakes. The wind-up reel makes storage easy and ready for next use.

500' Cable, No Marks

- 500 feet of cable
- Hammer and stakes
- Reel organizes tool for next use