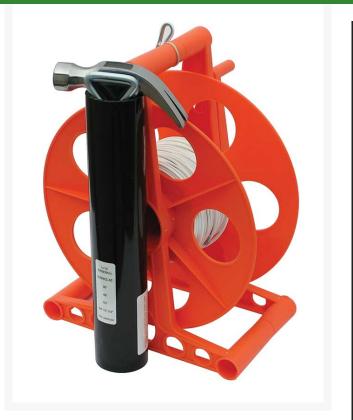

## Line-Mate - Baseball High School/Adult RLM560

## Details

Line Mate easily sets up field lay-out and lining with correct measurements. This lightweight hand-crank reel caddy has non-stretch vinyl-coated 1/16" steel cable with large, permanent field distance marks and polyester cord, hammer, and 2 stakes. The wind-up reel makes storage easy and ready for next use.

Total length: 380', 130' Cable, 250' Cord, Marks at 45', 60'-6", 90', 127'-3-3/8"

- 130 feet of non-stretch, vinyl-coated 1/16" steel cable
- 250 feet of polyester cord
- Field distance marks
- Hammer and stakes
- Reel organizes tool for next use