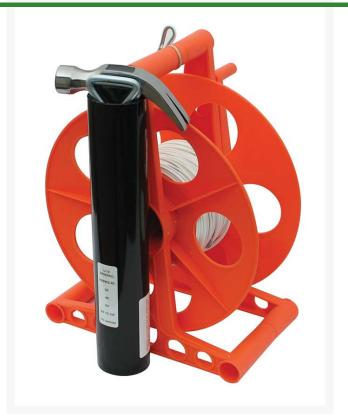

## Details

Line Mate easily sets up field lay-out and lining with correct measurements. This lightweight hand-crank reel caddy has non-stretch vinyl-coated 1/16" steel cable with large, permanent field distance marks and polyester cord, hammer, and 2 stakes. The wind-up reel makes storage easy and ready for next use.

Total length: 343', 93' Cable, 250' Cord, Marks at 32'-6", 50', 65', 91'-11".

- 93 feet of non-stretch, vinyl-coated 1/16" steel cable
- 250 feet of polyester cord
- Field distance marks
- Hammer and stakes
- Reel organizes tool for next use