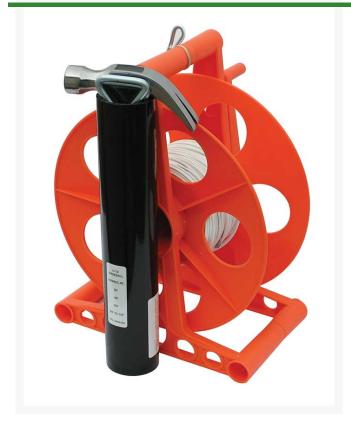

## **Details**

Line Mate easily sets up field lay-out and lining with correct measurements. This lightweight hand-crank reel caddy has non-stretch vinyl-coated 1/16" steel cable with large, permanent field distance marks and polyester cord, hammer, and 2 stakes. The wind-up reel makes storage easy and ready for next use.

Total length: 337', 87' Cable, 250' Cord, Marked at 30', 40', 60', 84'-10-1/4"

- 87 feet of non-stretch, vinyl-coated 1/16" steel cable
- 250 feet of polyester cord
- Field distance marks
- Hammer and stakes
- Reel organizes tool for next use