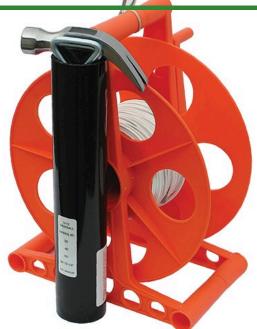

## **Details**

Line Mate easily sets up field lay-out and lining with correct measurements. This lightweight hand-crank reel caddy has non-stretch vinyl-coated 1/16" steel cable with large, permanent field distance marks and polyester cord, hammer, and 2 stakes. The wind-up reel makes storage easy and ready for next use.

Custom field dimensions to fit your requirements. Includes 3 cables and 3 stakes. Please specify: Cable A - field length. Cable B - field width. Cable C - standard interior measurements.

- Custom field dimensions for your needs
- 3 cables of non-stretch, vinyl-coated 1/16" steel cable
- Three stakes
- Reel organizes tool for next use