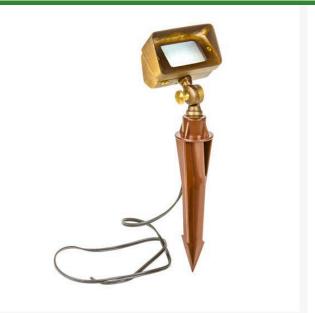

## Mini Flood Light - Antique Bronze

RLV1100-AB

## Details

For subtle lighting the Soft Splash Flood Light projects a wider beam than spotlights and does not overpower larger floodlights. Perfect for soft flooding of individual objects, walls and surroundings. Body Measures 4"W x 2"T x 2"D. Solid cast brass construction with 24" pigtail. Includes ground mouting stake. G4 Bulb not included.

## Specifications

Manufacturer Dimensions Lamp Type R&R Products 4 x 2 x 2 in G4 12V