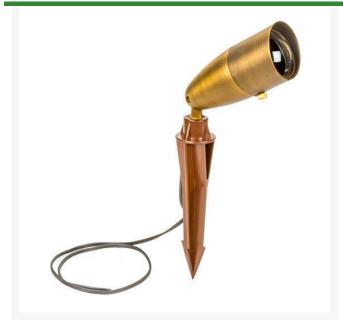

## **Bronze Bullet Spot Light - Antique Bronze**

**RLV1200-AB** 

## **Details**

This heavy solid cast brass construction light is tough enough to handle any impact. Constructed with a convex lens that will not collect water, a copper socket with silicone seals and gaskets insure longevity. Perfect for any uplighting application. Body measure 2-1/2"D x 5"L. Works well with LED or halogen lamps. Includes 24" wire lead and hammer stake. MR16 Bulb not included.

- Use for uplighting application
- Heavy duty with convex lens
- LED or Halogen low voltage bulbs
- Includes 24" wire lead and hammer stake
- Bulb not included