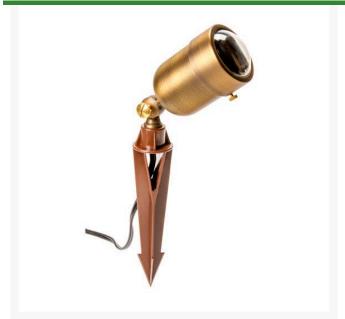

## **Details**

The Hefty Round series fixtures are contructed of heavy solid cast brass, a convex lens that will not collect water, a copper socket with silicone seals and gaskets insure longevity. Body measures 3" in diameter and 4" long. Works well with LED or halogen lamps. Includes 24" wire lead and hammer stake. MR16 Bulb not included.

- Great for uplighting application
- Heavy duty solid cast brass with convex lens
- LED or halogen low voltage bulb
- Includes 24" wire lead and hammer stake
- Bi-pin bulb not included