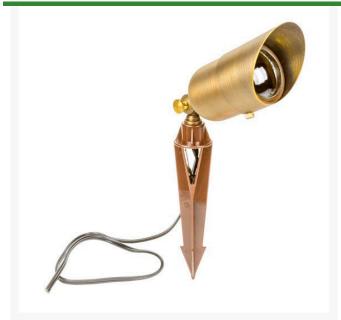

## **Hefty Round Spot Light - Antique Bronze**

**RLV1220-AB** 

## **Details**

The Hefty Round series fixtures are contructed of heavy solid cast brass, a convex lens that will not collect water, a copper socket with silicone seals and gaskets insure longevity. Body measures 3" in diameter and 4" long. Spot fixture includes brass shroud. Works well with LED or halogen lamps. Includes 24" wire lead and hammer stake. MR16 Bulb not included.

- Use for uplighting application
- Heavy duty with convex lens
- LED or Halogen low votage bulb
- Includes 24" wire lead and hammer stake
- Bulb not included