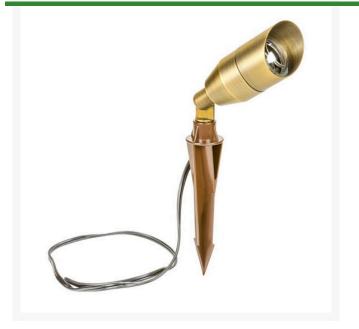

## Mid Round Spot Light - Antique Bronze

RLV1240-AB

## Details

The Mid Round fixture is contructed of heavy solid cast brass, a convex lens that will not collect water, a copper socket with silicone seals and gaskets insure longevity. Body measures 2-1/2" in diameter by 4" long. Internal spring tension keeps bulb forward for maximum light output. Includes 24" wire lead and hammer stake. MR16 Bulb not included.

- Great for uplighting application
- Heavy duty with convex lens
- LED or Halogen low voltage bulb
- Includes 24" wire lead and hammer stake
- Bulb not included

## Specifications

Manufacturer Lamp Type R&R Products MR16 12V