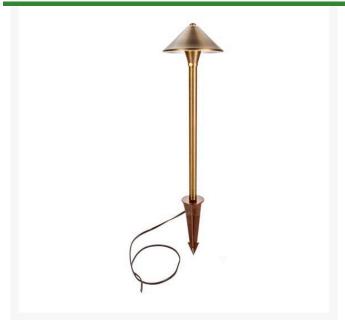

## Path Light Fixture - Cone Top 18" Antique Bronze

RLV1300-18-AB

## **Details**

Heavy weight solid cast brass fixtures look great illuminating any path or walkway. Bi-pin receiver accepts both LED and Halogen low voltage bulbs. Includes 8" easy install hammer ground stake. Cone top 18" Antique Bronze.

- Path or walkway lighting
- Heavy weight solid cast brass
- LED or Halogen low voltage bulbs
- Includes 8" easy install hammer ground stake
- Cone top

## **Specifications**

Manufacturer R&R Products

Height 22 in Lamp Type G4 12V Shade Diameter 7 in

**GERT KAUFMANN Golf Course Management** 

Graf-Buttler-Strasse 7 Haimhausen, 85778 +498133907773

https://golfkauf.rrproducts.com/