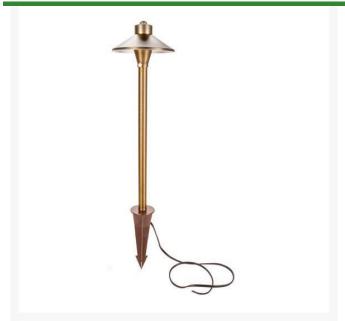

## Path Light Fixture - Step Top 18" Antique Bronze

RLV1310-18-AB

## **Details**

Heavy weight solid cast brass fixtures look great illuminating any path or walkway. Bi pin receiver accepts both LED and Halogen low voltage bulbs. Includes 8" easy install hammer ground stake. 18" Step Top. Antique Bronze.

- Path or walkway lighting
- Heavy weight solid cast brass
- LED or Halogen low voltage bulbs
- Includes 8" easy install hammer ground stake
- Step top

## **Specifications**

Manufacturer R&R Products

Height 18 in
Lamp Type G4 12V
Shade Diameter 7 in

**GERT KAUFMANN Golf Course Management** 

Graf-Buttler-Strasse 7 Haimhausen, 85778 +498133907773

https://golfkauf.rrproducts.com/