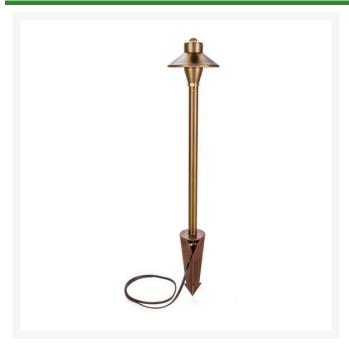

## Path Light Fixture - 18" Medium Step Top Antique Bronze

RLV1320-18-AB

## **Details**

Heavy weight solid cast brass fixtures look great illuminating any path or walkway. Bi pin receiver accepts both LED and Halogen low voltage bulbs. Includes 8" easy install hammer ground stake. Medium step top Antique Bronze.

- Path or walkway lighting
- Heavy weight solid cast brass
- LED or Halogen low voltage bulbs
- Includes 8" easy install hammer ground stake
- Medium step top

## **Specifications**

Manufacturer R&R Products

Height 18 in Lamp Type G4 12V Shade Diameter 5 in

**GERT KAUFMANN Golf Course Management** 

Graf-Buttler-Strasse 7 Haimhausen, 85778 +498133907773

https://golfkauf.rrproducts.com/