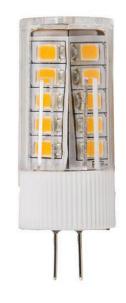

## LED Bulb - G4 3w 12V RLVLEDG43W

## Details

G4 LED light bulbs will fit any of our LED landscape lighting fixtures that require a G4 bulb and are designed for landscape lighting and outdoor low voltage lighting.

R&R Products G4 2700K 12 V LED 40,000 hrs 240 lm 3 watt