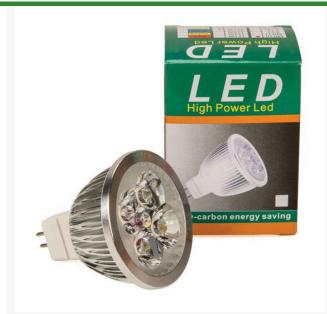

## Details

MR16 LED light bulbs will fit any of our LED landscape lighting fixtures that require a MR16 LED bulb and are designed for landscape lighting and outdoor low voltage lighting.

R&R Products MR16 30 degrees 3000K (Warm White) 12 V LED 40,000 hrs 350 lm 4 watt