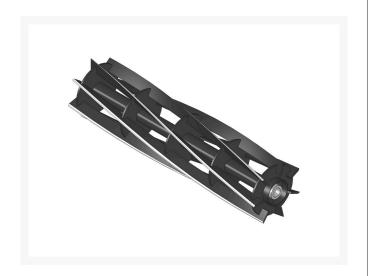

## **Details**

R&R Reel blades are expertly crafted from premium high carbon-boron alloy steel, heat-treated to perfectly complement both R&R and OEM bedknives. Each reel undergoes precision cylindrical grinding on bearing surfaces, followed by relief grinding for optimal performance. Advanced computer balancing ensures extended reel and bearing life. Backed by our lifetime guarantee against defects in materials and craftsmanship under normal use, R&R Reels deliver unmatched durability and cutting precision you can trust.

- Premium Construction: Made from high carbon-boron alloy steel and heat-treated to match R&R and OEM bedknives for superior performance.
- Precision Engineering: Cylindrically and relief ground, then computer balanced to maximize reel and bearing life.
- Lifetime Guarantee: Backed by a lifetime warranty against material and workmanship defects under normal use.