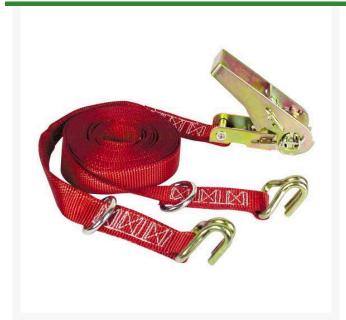

## Ratchet Tie Down w/ Dbl J-Hooks - 16ft x 1in

RMK05516

## **Details**

Great for bundling pipes or lumber on truck racks. Compact steel double J-hooks and D-ring. Ratchets provide maximum tension with minimum force. Hi-Test webbing exceeds the needs of demanding applications. Safety First, spring-loaded release mechanism prevents ratchet from opening accidentally. Hooks attach to anchor point or loop back to D-ring. Working Load Limit: 1,000 lbs. Break Strength 3,000 lbs. 1" W x 16' L.

- 1,000 lbs. working strength
- Steel double J-hooks and D-ring
- Maximum tension with minimal force
- Hi-Test webbing exceeds expectations
- Spring-loaded release mechanism
- Hooks attach to anchor point or loop back to D ring
- 3,000 lbs. break strength
- 1" x 16 feet