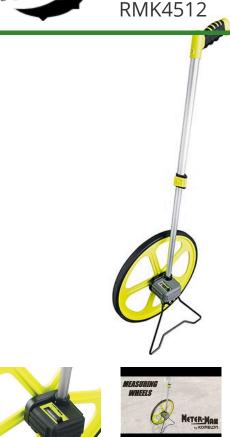

## Measuring Wheel - 14.3in - Feet/Inches

## **Details**

Ideal size for landscape professional or contractor with the portability of a small wheel and versatility of a large wheel. Features a 14.3" (36.3 cm) diameter, 45" (114.3 cm) circumference wheel. 5-digit counter with magnifying lens and push button reset button reads up to 9,999. Two-piece telescoping twist and lock handle with pistol grip. Bright yellow color. Kickstand allows wheel to stand upright. Available in feet+inches or meters+decimeters. Weighs 4.5 lbs. One year warranty.

- Ideal for landscape professionals or contractors
- 14.3" diameter, 45" circumference wheel
- 5-digit counter to 10,000
- Magnifying lens
- Push-button reset
- Two-piece telescoping twist and lock handle
- Adjustable handle with pistol grip
- Bright yellow
- Weight 4.5 lbs.
- One year warranty
- Measures in feet and inches