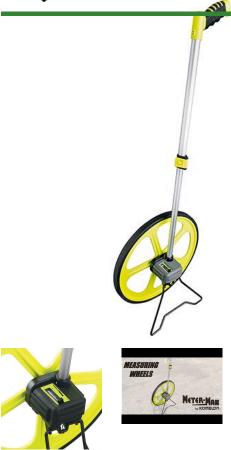

## Measuring Wheel - 14.3in - Meters/Decimeters

## **Details**

Ideal size for landscape professional or contractor with the portability of a small wheel and versatility of a large wheel. Features a 14.3" (36.3 cm) diameter, 45" (114.3 cm) circumference wheel. 5-digit counter with magnifying lens and push button reset button reads up to 9,999. Two-piece telescoping twist and lock handle with pistol grip. Bright yellow color. Kickstand allows wheel to stand upright. Available in feet+inches or meters+decimeters. Weighs 4.5 lbs. One year warranty.

- Ideal for landscape professionals or contractors
- 14.3" diameter, 45" circumference wheel
- 5-digit counter to 10,000
- Magnifying lens
- Push-button reset
- Two-piece telescoping twist and lock handle
- Adjustable handle with pistol grip
- Bright yellow
- Weight 4.5 lbs.
- One year warranty
- Measures in meters / DM