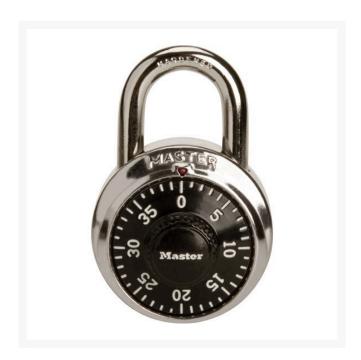

## **Combination Padlock - 3/4 in** RML1500

## **Details**

World's best-selling combination lock. 1-7/8" wide, double-armored stainless steel body, and hardened steel shackle for extra resistance against cutting. Keyless convenience with 3-digit dialing security. Combination different.

- Hardened steel shackle resists cutting
- 1-7/8" double-armored stainless steel body
- 3 digit dialing security