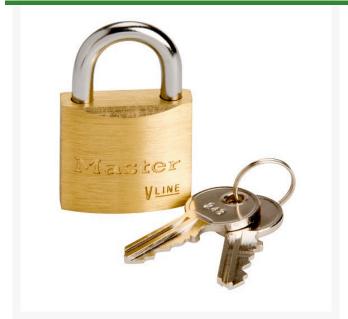

## Brass Lock - 1-1/8" - Keyed Alike

**RML300** 

## **Details**

An economy brass padlock 1-1/8" wide. Case hardened shackle resists sawing and filing. Brass body and cylinder provides extra resistance to the elements. 3-Pin tumbler cylinder provides greater pick resistance. Use to secure cooler lid tether. Keyed alike.

- No. 4130 Economy Padlock
- 1-1/8" wide
- Case hardened shackle
- Brass body resists elements outdoors
- 3-pin tumbler
- Use to secure cooler lid tether