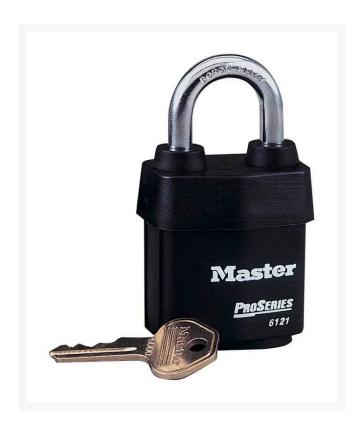

## **Proseries Lock - Keyed Different**

RML61210

## **Details**

1-1/8" wide laminated steel body with thermal plastic cover and cylinder dust cover protect lock body and key cylinder from dirt and dust in outdoor commercial applications where weather is a problem. Removable cylinder can be replaced or repinned. Hardened chrome boron alloy steel shackles repel saws and bolt cutters. Dual locking shackles resist forcing and prying; pick resistant spool pins prevent unauthorized entry. Keyed different.

- 2-1/8" wide laminated steel with thermal plastic cover
- Dust cover protects lock and key cylinder
- Removable cylinder
- Dual locking shackles
- Hardened chrome boron alloy steel shackle
- Resists forcing, prying; repels saws and bolt cutters
- 1-1/8" shackle, keyed different