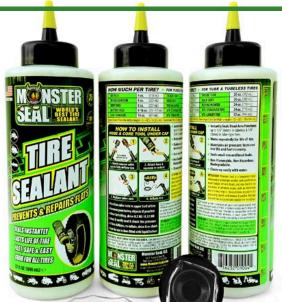

## Monster Seal Tire Sealant - 32 oz Bottle RMS1004

## **Details**

Monster Seal tire sealant works for the life of the tire for both tubeless and tube-type tires to instantly repair and prevent flat tires due to tread punctures. Easily installed through the tire valve stem from a squeeze bottle or hand pump. Monster Seal coats the inside of the tire and remains liquid to maintain tire pressure and seal small rim and bead leaks. Biodegradable, non-flammable, non-hazardous and water soluble. One product works for tube-type and tubeless tires. Ideal for all size tires. 32 oz. Bottle. Made in U.S.A.

- Instantly Repairs and Prevents Flats for the Life of the Tire
- Seals Small Bead Leaks and rubber Porosity Leakage
- One Formula Works in Tube and Tubeless Tires
- Helps Maintain Tire Pressure
- Prevents Flats and Quickly Repair Flats
- Installs Through the Valve Stem
- Water Soluble, Biodegradable,, Non-Flammable, Non-hazardous
- Premixed Remains Liquid and Homogenous
- Cap Design Holds Filling Hose and Valve Core Tool
- 32 oz squeeze bottle
- Made in U.S.A.

## **Specifications**

Manufacturer Monster Seal
Container Size 32 oz